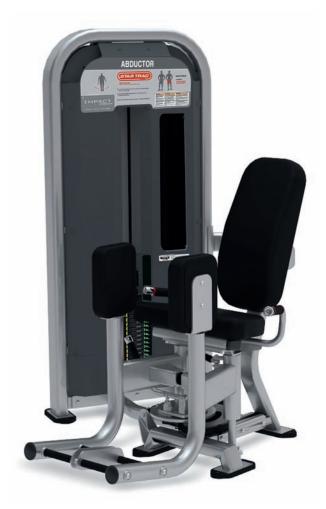

# **ABDUCTOR**

## Model LA-S1307

- User friendly weight stack selection
- 5 lb incremental weight system for optimal progression
- Range of motion adjustment
- Two position user foot rest
- User handles for stabilization
- Contoured lumbar support backrest
- Featuring the patented Lock N Load ° weight selection system

| STACK WEIGHT    | SHIP WEIGHT      | WIDTH        | LENGTH       | HEIGHT         |
|-----------------|------------------|--------------|--------------|----------------|
| 200 lbs (91 kg) | 430 lbs (195 kg) | 48″ (122 cm) | 58″ (147 cm) | 60" (152.4 cm) |

#### FEATURES AND SPECIFICATIONS