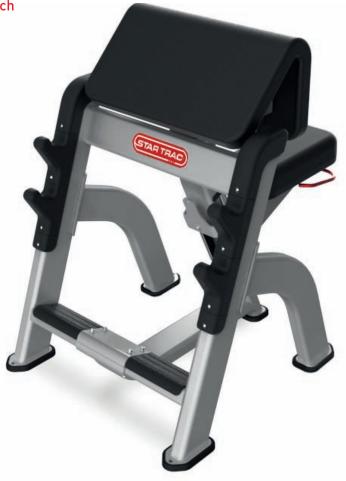

## PREACHER CURL BENCH-SEATED

- Molded urethane bar holders for quite, safe barbell placement.
- Dual bar holders for both short and tall users.
- Gas assist adjustable seat to accommodate all user heights.
- Pad wear cover for easy upholstery replacement.
- Wear guards on front crossbar to protect finish.
- · Rubber feet for floor protection.

| PREACHER CURL BENCH-SEATED  |                     |                                                                                                                                               | Model IP-B7509   |
|-----------------------------|---------------------|-----------------------------------------------------------------------------------------------------------------------------------------------|------------------|
| overall weight              | width               | length                                                                                                                                        | height           |
| 125.4 lbs (56.9 kg)         | 43.4′ (110.2 cm)    | 29.7′ (75.4 cm)                                                                                                                               | 40.1" (101.9 cm) |
| FEATURES AND SPECIFICATIONS |                     |                                                                                                                                               |                  |
| HARMONY                     | LEGACY              | WARRANTY: 2 years Comprehensive Warranty for parts and labor support for the equipment, applicable on the basis of manufacturing defect only. |                  |
| FRAME  Star Trac Silver     | FRAME               |                                                                                                                                               |                  |
| UPHOLSTERY<br>Black         | UPHOLSTERY<br>Brown |                                                                                                                                               |                  |