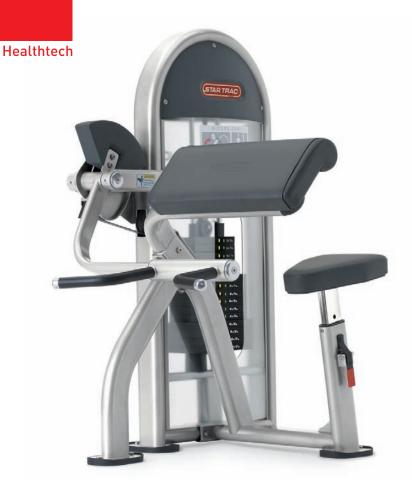

## **BICEPS CURL**

## Model IL-S5100

- Simple, intuitive placard
- Removable wear strap for extended upholstery life
- Multi-position hand grips
- Walk-through entry design
- Adjustable seat pad with "easy up" ratcheting adjustment
- Rubber feet for floor protection
- Kevlar transmission belt for extended life and easy replacement
- Featuring the patented Lock N Load ° weight selection system

| STACK WEIGHT                                          | SHIP WEIGHT      | WIDTH       | LENGTH                                                                                                                                        | HEIGHT       |  |
|-------------------------------------------------------|------------------|-------------|-----------------------------------------------------------------------------------------------------------------------------------------------|--------------|--|
| 190 lbs (86 kg)                                       | 416 lbs (189 kg) | 39″ (99 cm) | 52″ (132 cm)                                                                                                                                  | 55″ (140 cm) |  |
| FEATURES AND SPECIFICATIONS                           |                  | ,<br>,      |                                                                                                                                               | 1            |  |
| AVAILABLE COLORS<br>Options for upholstery and frame. |                  |             | WARRANTY: 2 years Comprehensive Warranty for parts and labor support for the equipment, applicable on the basis of manufacturing defect only. |              |  |
| SLATE / S                                             | ILVER            |             |                                                                                                                                               |              |  |
|                                                       |                  |             |                                                                                                                                               |              |  |
| Slate<br>Upholstery                                   |                  |             |                                                                                                                                               |              |  |
|                                                       |                  |             |                                                                                                                                               |              |  |
| StarTrac Silver<br>Frame                              |                  |             |                                                                                                                                               |              |  |
|                                                       |                  |             |                                                                                                                                               |              |  |